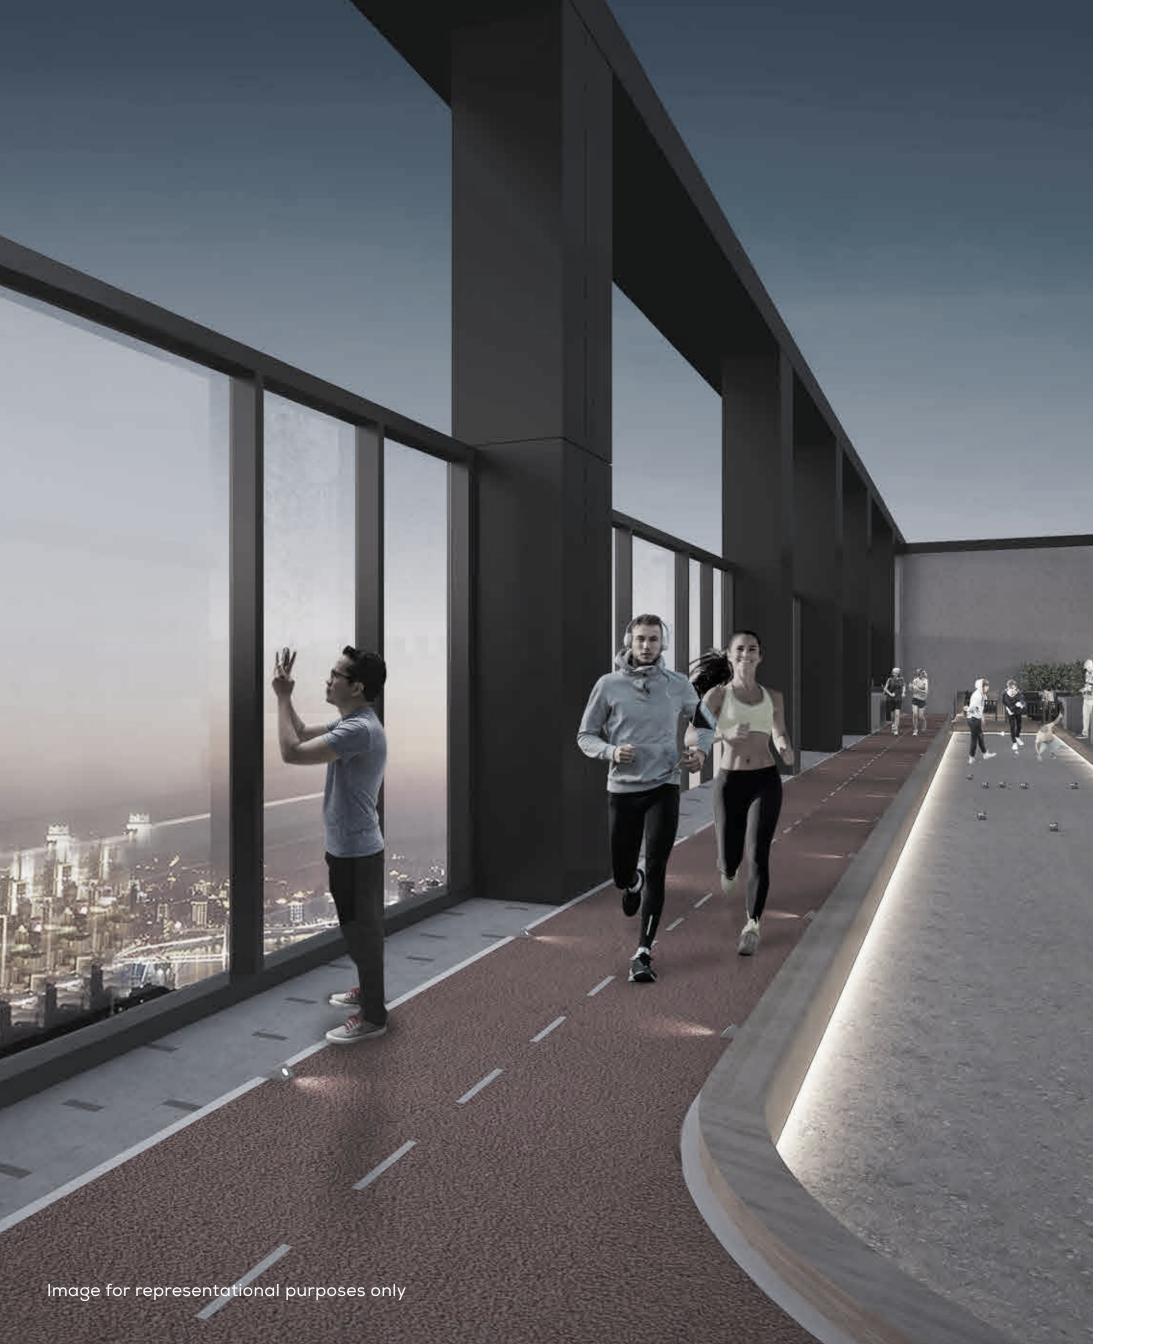

## GET ACQUAINTED WITH SOMEONE SPECIAL AT THE URBAN SKYRUNNER: A FITTER YOU.

Chase all your fitness goals at the Urban Skyrunner. An integrated fitness loop inspired by the Skyrunner

Worldseries. A 400-metre ground level loop connects to a 200-metre rooftop track and a 333 step vertical climb.