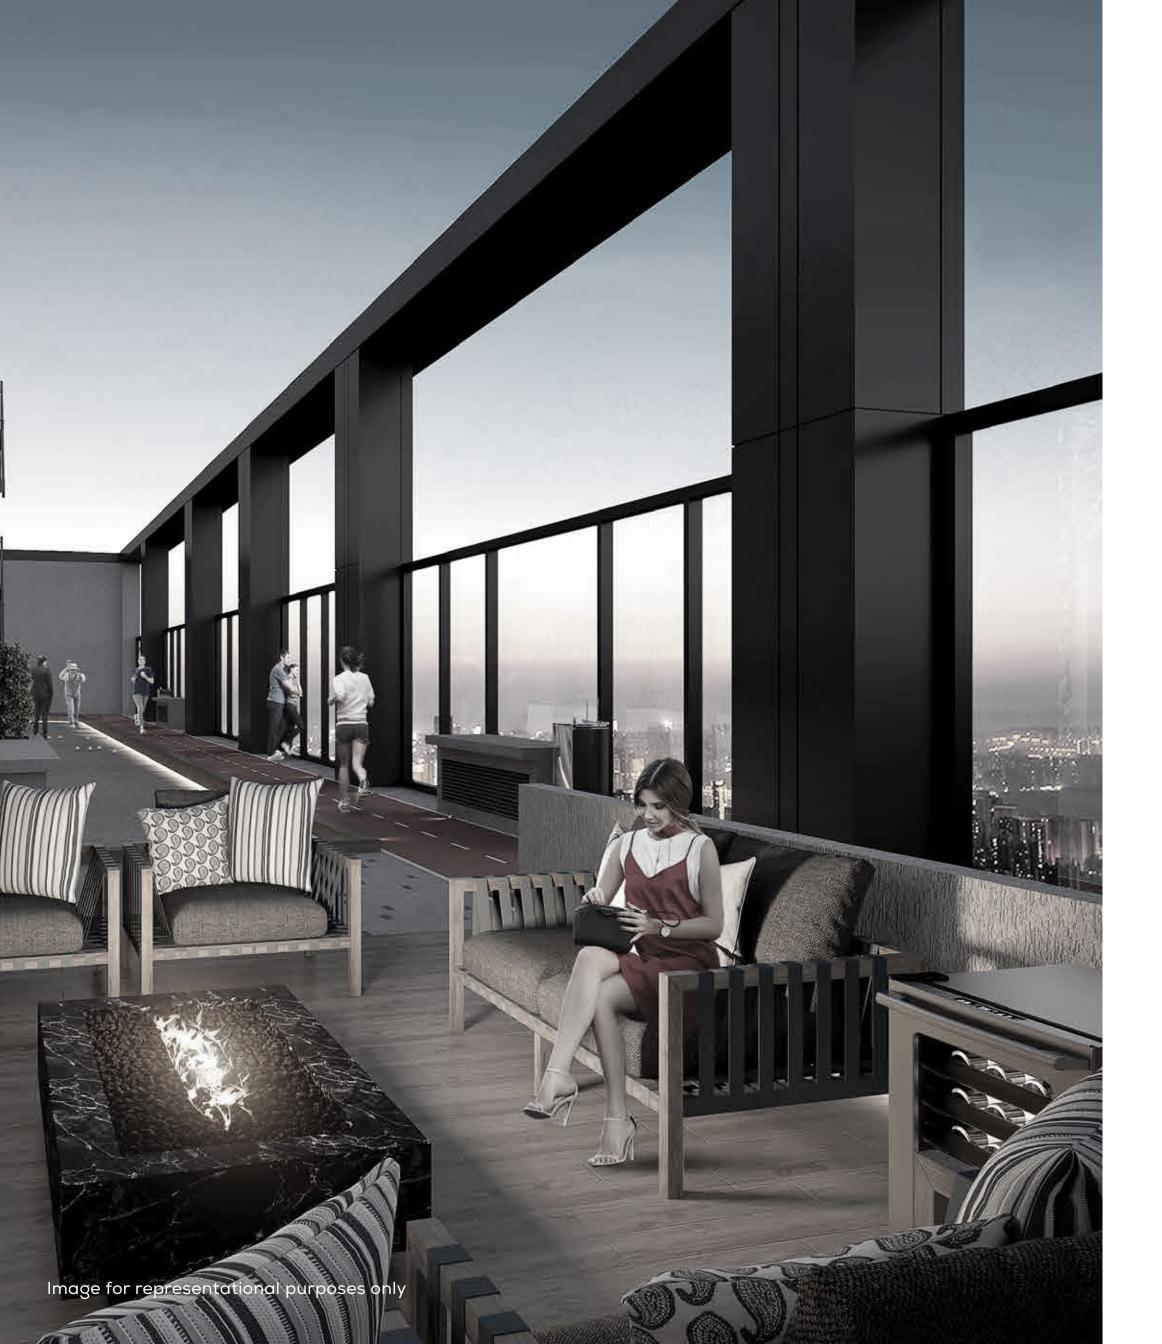

## GET ACQUAINTED WITH SOMEONE SPECIAL AT THE URBAN SKYRUNNER: A FITTER YOU.

Chase all your fitness goals at the Urban Skyrunner. An integrated fitness loop inspired by the Skyrunner

Worldseries. A 400-metre ground level loop connects to a 200-metre rooftop track and a 333 step vertical climb.

TO STEP INTO A WORLD
OF INCREDIBLE LUXURY
AND LEISURE, JUST TAKE
THE ELEVATOR RIDE TO
THE SWIMMING POOL.

The leisure lounge is designed to give you a world of experiences, starting with a dip in the pool, celebrating the sunset and everything in between.

## ROOFTOP INDULGENCES TO EMBRACE A SIGNATURE LIFESTYLE

Wellness Zone | Roastery | Seating Space
Viewing Deck | Zen Deck