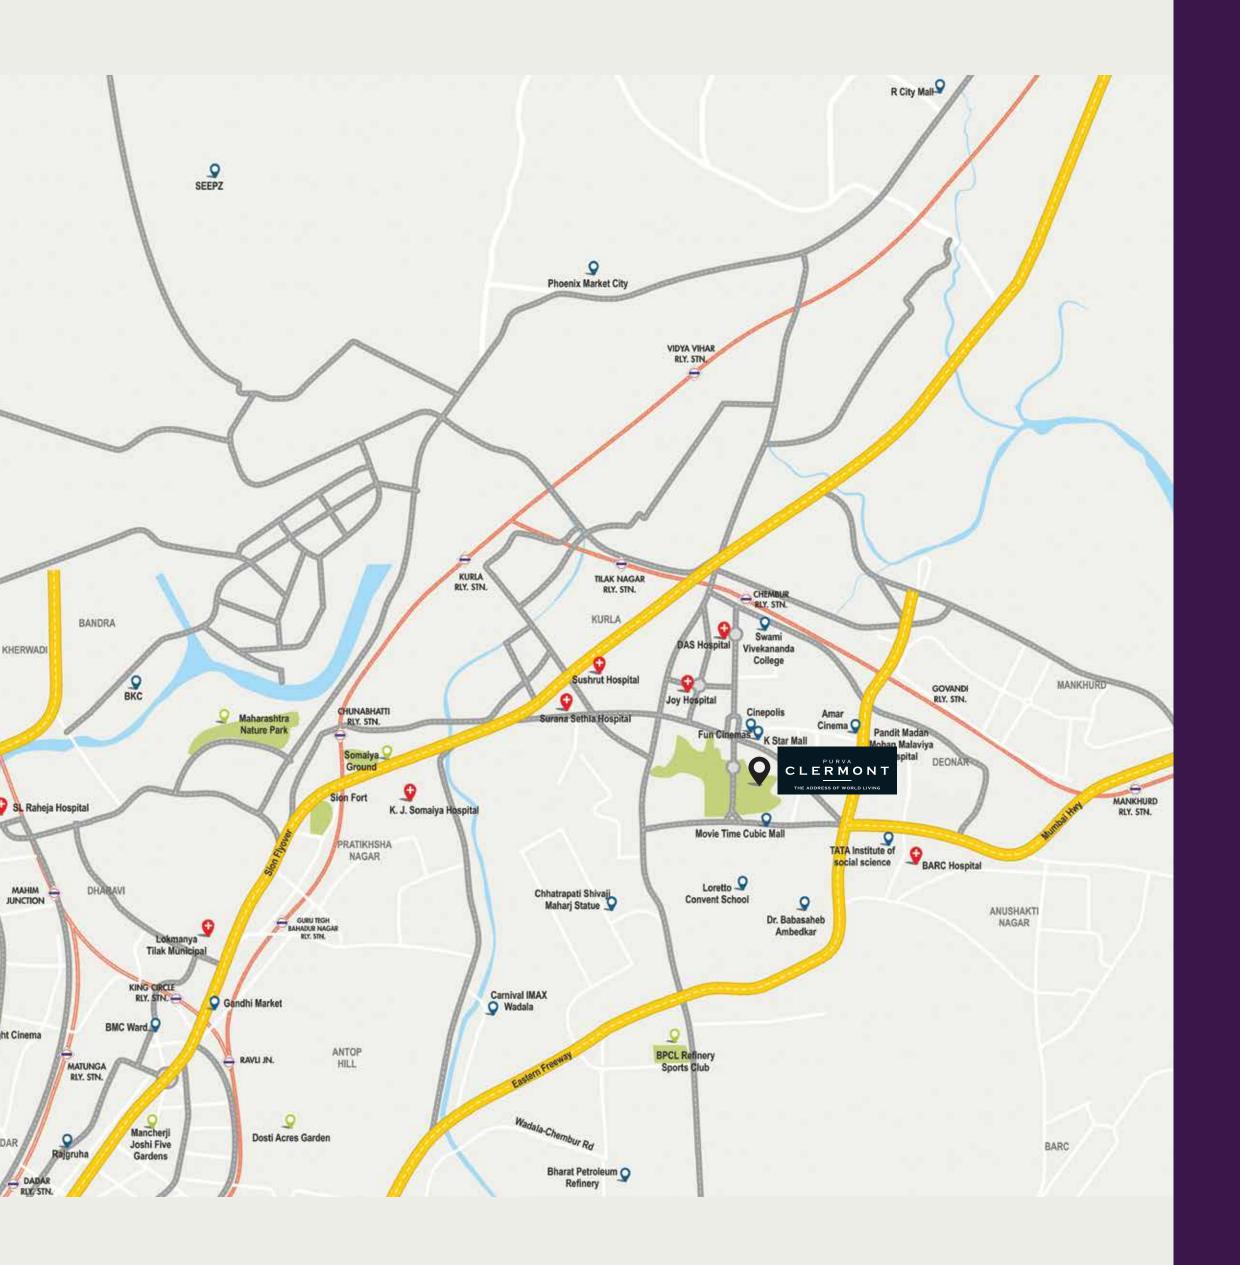

# THEY SAY THE LOCATION DEFINES A LANDMARK. BUT EVERY ONCE IN A WHILE, THERE COMES A LANDMARK THAT DEFINES THE LOCATION.

As the city of Mumbai expands and the centre shifts, there's a new hub of life and commerce that's taking centre stage – Chembur. Poised for phenomenal growth, Chembur today is considered one of the most coveted residential addresses. It is well-connected to BKC and other key business districts in the North and South. From the Sion-Panvel Expressway connecting Navi Mumbai to the Eastern Freeway connecting South Mumbai, an address here offers easy access to all parts of the city.

### ENJOY NEVER BEFORE COMMUTE PRIVILEGES

BKC: 15 mins | Fort: 20 mins | Lower Parel: 30 mins | SEEPZ: 35 mins

TRAVEL Lokmanya Lokmanya Tilak Terminus: 15 mins | Kurla Station: 15 mins Proposed Chembur Metro Station: 5 mins | Ghatkopar Metro Station: 20 mins | Monorail: 7 mins | Domestic Airport: 30 mins

SCLR: 10 mins | BKC-Chunabhatti Flyover: 7 mins | Eastern Freeway: 3 mins | Eastern Expressway: 10 mins | Sion-Panvel Highway: 15 mins

Phoenix Market City: 20 Mins | R City Mall: 25 Mins Big Cinemas: 10 Mins

Tata Hospital: 05 Mins | Asian Heart Hospital: 23 Mins Hinduja Hospital: 30 Mins

\*The travel times mentioned here are estimated and not to be considered as actual as it may vary depending on the day, time and traffic conditions.