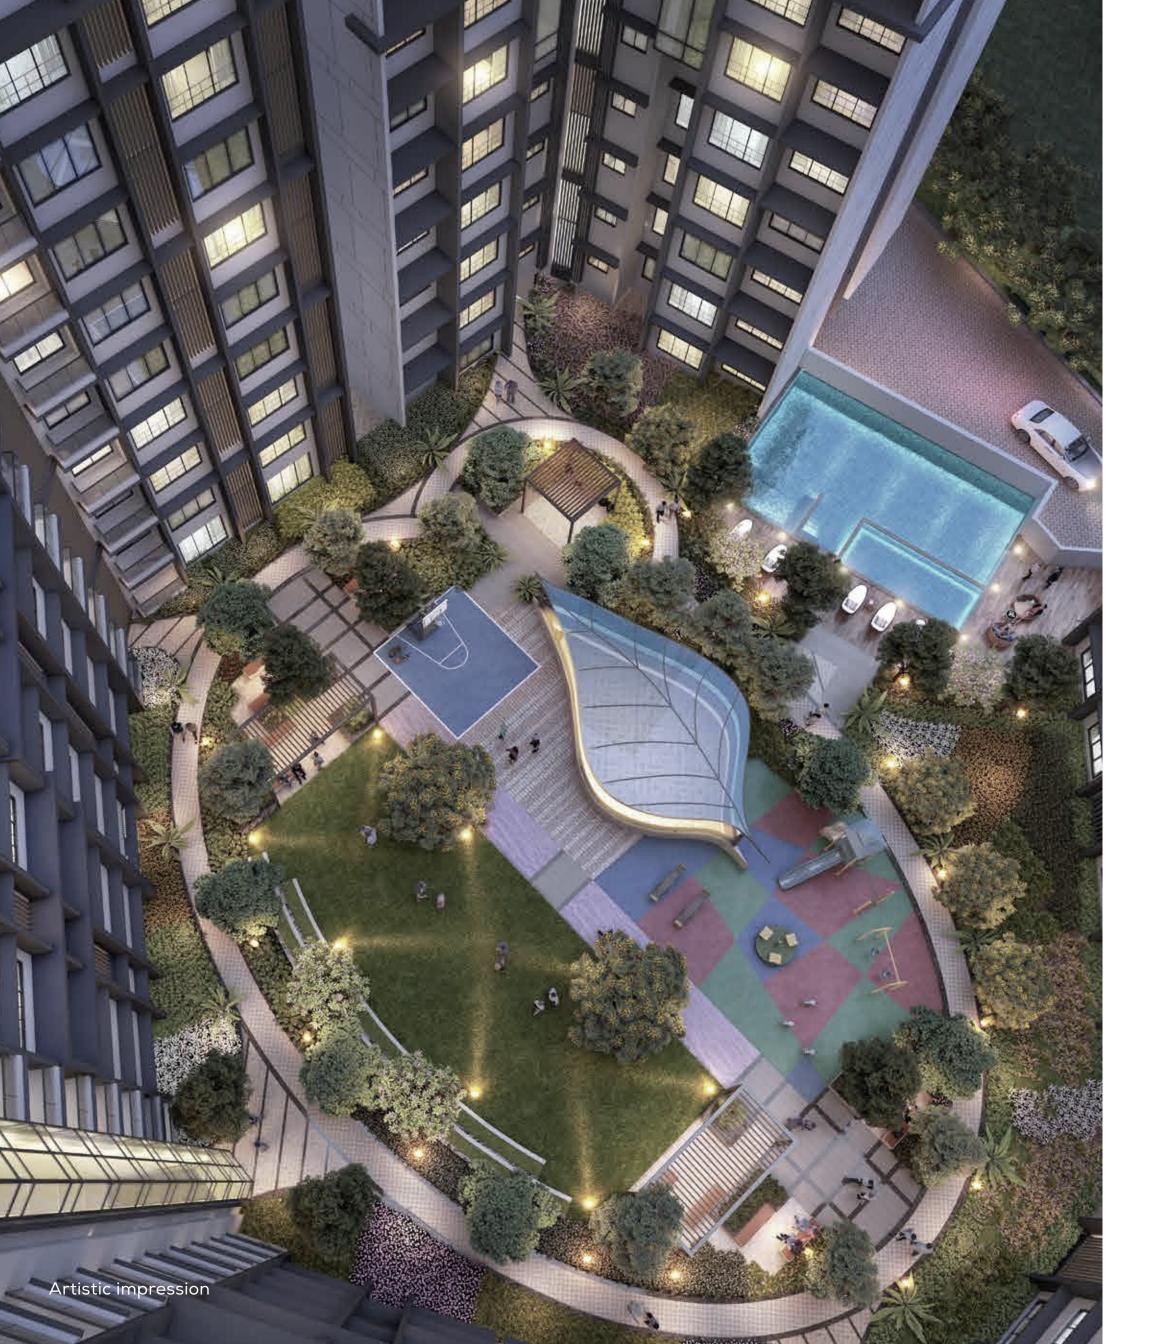

## ROOFTOP INDULGENCES TO EMBRACE A SIGNATURE LIFESTYLE

Wellness Zone | Roastery | Seating Space
Viewing Deck | Zen Deck

12. Walkway / Jogging Track 13. Reflexology Path

14. Car Wash

15. Amphitheatre

11. Security Gate

16. Lawn

PODIUM INDULGENCES ROOFTOP INDULGENCES TO TO REVERE A REWARDING LIFE EMBRACE A SIGNATURE LIFESTYLE 28. Wellness Zone 18. Sitting Alcove 29. Roastery 19. Children Play Area 30. Seating Space 31. Viewing Deck 20. Basketball Hoop 21. Gathering Space 32. Zen Deck 22. Skylight At Podium 23. Senior Citizen Space 24. Pool Deck 25. Kids Pool 26. Swimming Pool 27. Green Zone