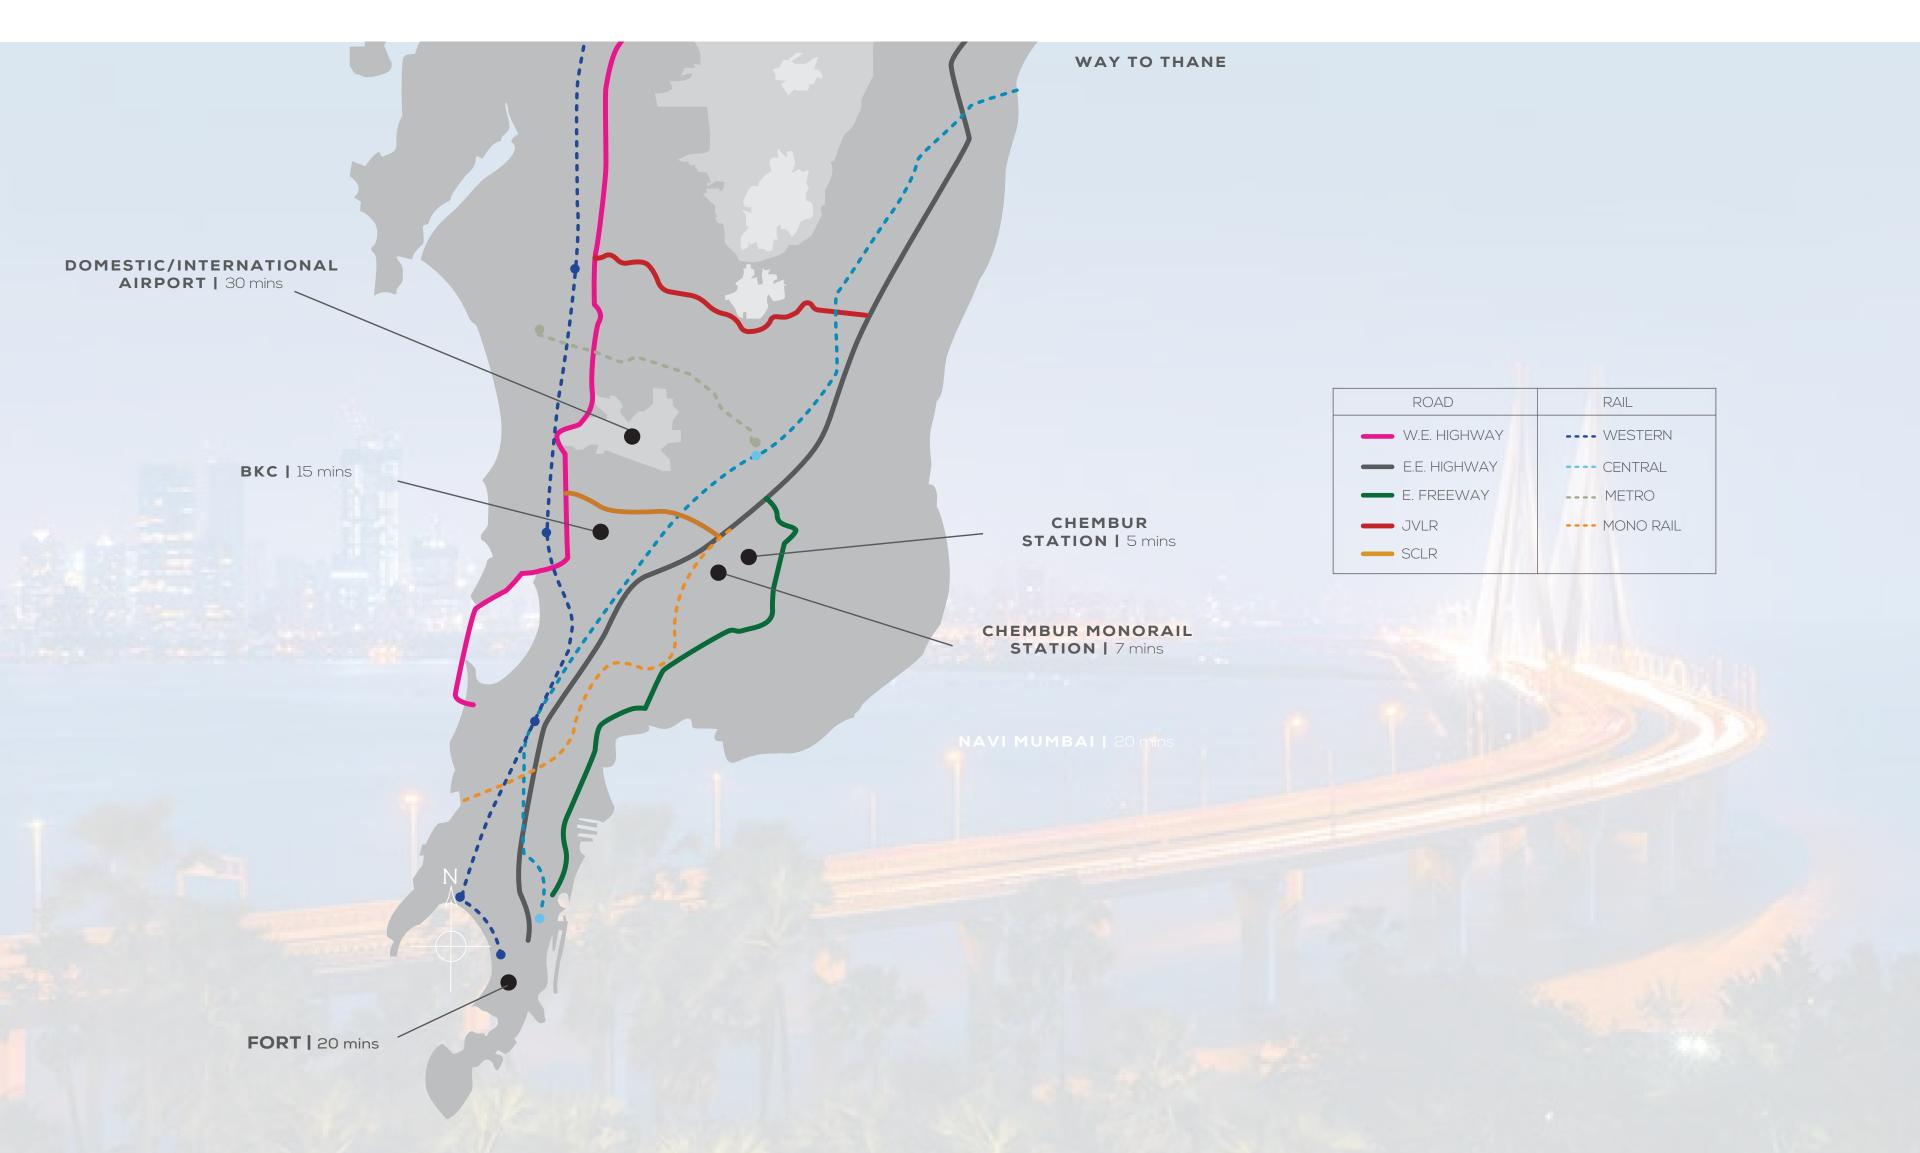

### ENJOY NEVER BEFORE COMMUTE PRIVILEGES

BKC: 15 mins | Fort: 20 mins | Lower Parel: 30 mins | SEEPZ: 35 mins

TRAVEL Lokmanya Lokmanya Tilak Terminus: 15 mins | Kurla Station: 15 mins Proposed Chembur Metro Station: 5 mins | Ghatkopar Metro Station: 20 mins | Monorail: 7 mins | Domestic Airport: 30 mins

SCLR: 10 mins | BKC-Chunabhatti Flyover: 7 mins | Eastern Freeway: 3 mins | Eastern Expressway: 10 mins | Sion-Panvel Highway: 15 mins

Phoenix Market City: 20 Mins | R City Mall: 25 Mins Big Cinemas: 10 Mins

Tata Hospital: 05 Mins | Asian Heart Hospital: 23 Mins Hinduja Hospital: 30 Mins

\*The travel times mentioned here are estimated and not to be considered as actual as it may vary depending on the day, time and traffic conditions.