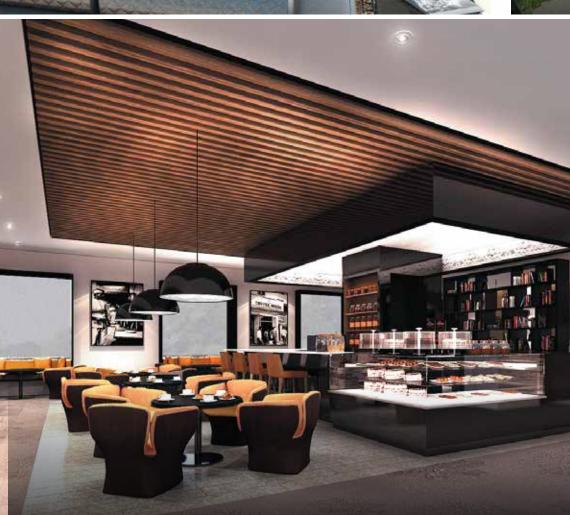

NAIL THE EAGLE POSE IN A
NEW YORK YOGA AVENUE INSPIRED ZEN DECK.

HOST A COOKOUT

AT THE ROASTERY

URBAN GRILLE - INSPIRED

BY SOUTH

KOREAN BARBECUES.

CORE FITNESS À LA MONACO'S

FITNESS AVENUES.

THE PERFECT COUNTERBALANCE

FOR MUMBAI'S

ICONIC FOOD SCENE.

Daily workouts will become an easy routine at an indoor space inspired by Monaco's famed fitness avenues. And a boutique gymnasium with state-of-the-art equipment ensures there are always more reasons to hit the gym than to skip it.